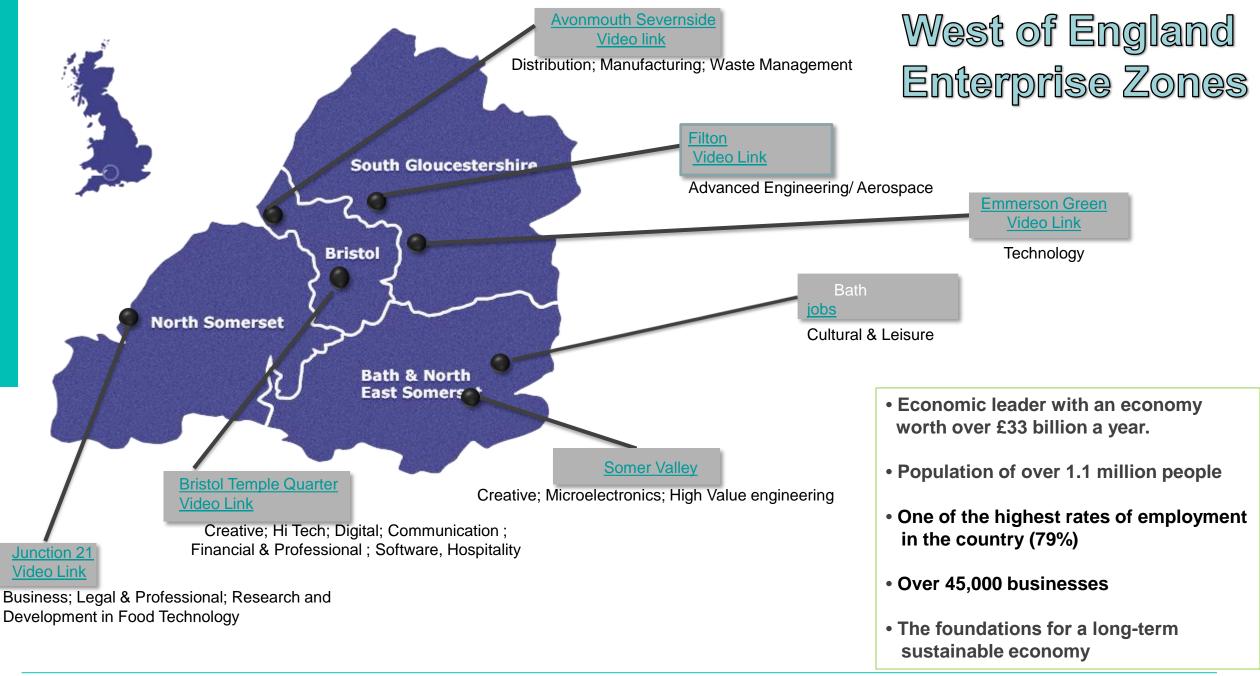

## Some Major Projects impacting on the West of England

- Hinkley Point C
- Bristol Arena site
- Bristol University Campus
- Expansion of Bristol Airport (Final Phase)
- Filton Airfield (homes plus Manufacturing)
- Railway electrification of the Line between London and South Wales
- Weston-Super-Mare Dolphin Square redevelopment
- M5 Junction 21 development
- Expansion of Severnside and the new M49 Junction
- New Airbus STEM Academy